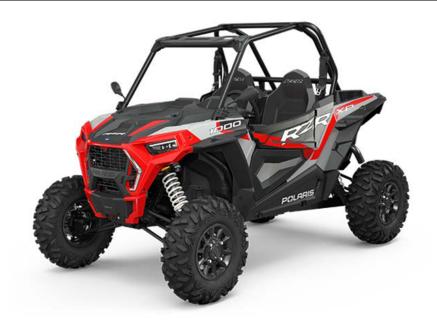

## POLARIS RZR XP 1000 EPS

## Technical details

| Dimensions (length / wheelbase / height / width):      | 3022 / 2286 / 1873 / 1626                                                                                                     |
|--------------------------------------------------------|-------------------------------------------------------------------------------------------------------------------------------|
| Ground clearance:                                      | 343                                                                                                                           |
| Weight:                                                | 656.8                                                                                                                         |
| Fuel tank capacity:                                    | 36                                                                                                                            |
| Engine:                                                | PROSTAR 1000CC                                                                                                                |
| Cooling type:                                          | Liquid cooled                                                                                                                 |
| Engine capacity cm³:                                   | 999                                                                                                                           |
| Cylinder:                                              | 2                                                                                                                             |
| Stroke:                                                | 4                                                                                                                             |
| Fuel system:                                           | Electronic fuel injection                                                                                                     |
| Front suspension / Front suspension travel:            | Dual A-Arm with stabilazer / 534                                                                                              |
| The rear suspension type / The rear suspension travel: | Dual A-Arm with stabilizer / 534                                                                                              |
| The front brake / The rear brake:                      | 4-wheel hydraulic disc with dual-bore front and rear calipers / 4-wheel hydraulic disc with dual-bore front and rear calipers |
| Front wheel:                                           | 29/9/14                                                                                                                       |
| Rear wheel:                                            | 29/11/14                                                                                                                      |