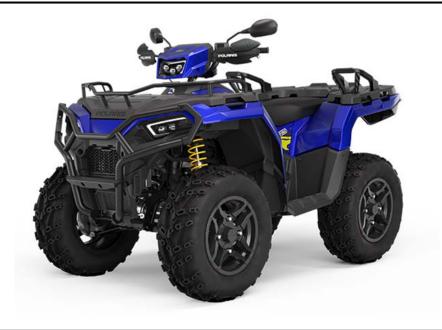

## POLARIS SPORTSMAN 570 EPS SP OHLINS

- Upgraded ride with more traction and control at all speeds
- Better overall vehicle balance: more maneuverable, improved stability
- Maximum grip in all driving conditions, especially when cornering

## Technical details

| Dimensions (length / wheelbase / height / width): | 2108 / 1321 / 1454 / 1212 |
|---------------------------------------------------|---------------------------|
| Ground clearance:                                 | 340                       |
| Weight:                                           | 373                       |
| Fuel tank capacity:                               | 17                        |
| Engine:                                           | PROSTAR 567cc             |
| Cooling type:                                     | Liquid                    |
| Engine capacity cm <sup>3</sup> :                 | 567                       |
| Engine power Zs:                                  | 41                        |
| Cylinder:                                         | 1                         |
| Stroke:                                           | 4                         |
| Fuel system:                                      | Eelctronic fuel injection |
| Transmission:                                     | Automatic PVT             |
| Front suspension travel:                          | 208                       |
| The rear suspension travel:                       | 241                       |
| Front wheel:                                      | 26/8/14                   |
| Rear wheel:                                       | 26/10/14                  |