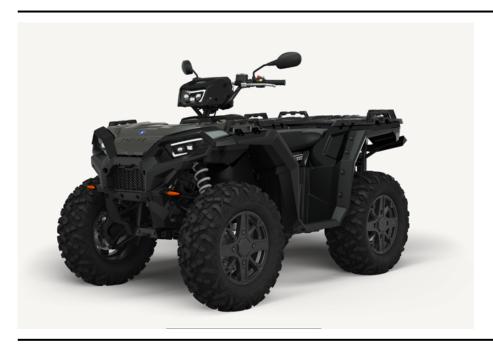

## POLARIS SPORTSMAN XP 1000 EPS

## Technical details

| Dimensions (length / wheelbase / height / width):      | 2114 / 1346 / 1408 / 1209                                       |
|--------------------------------------------------------|-----------------------------------------------------------------|
| Seat height / Ground clearance:                        | 940 / 292                                                       |
| Weight:                                                | 374                                                             |
| Fuel tank capacity:                                    | 19.9                                                            |
| Engine:                                                | PROSTAR 952CC                                                   |
| Cooling type:                                          | :iquid cooled                                                   |
| Engine capacity cm³:                                   | 952                                                             |
| Cylinder:                                              | 1                                                               |
| Stroke:                                                | 4                                                               |
| Transmission:                                          | Automatic PVT                                                   |
| Front suspension / Front suspension travel:            | High-clearance arched dual A-arm / 229                          |
| The rear suspension type / The rear suspension travel: | High-clearance arched dual A-arm / 260                          |
| The front brake / The rear brake:                      | Hydraulic operated disc brakes / Hydraulic operated disc brakes |
| Front wheel:                                           | 26/8/14                                                         |
| Rear wheel:                                            | 26/10/14                                                        |